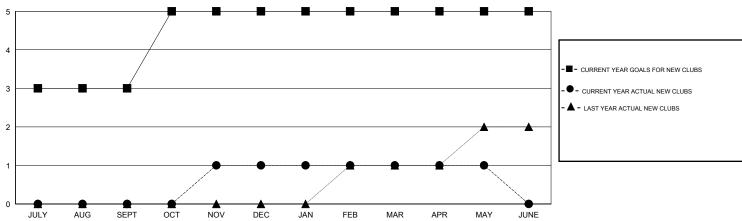

| Members                             |                    |                  |  |
|-----------------------------|--------------------|-------------------------------------|--------------------|------------------|--|
| RESULTS FOR 2015-2016       |                    |                                     |                    |                  |  |
| QUARTER                     | NEW MEMBER<br>GOAL | CHARTER AND<br>NEW MEMBERS<br>ADDED | DROPPED<br>MEMBERS | NET<br>GAIN/LOSS |  |
| JULY/AUG/SEPT               | 75<br>100          | 77<br>92                            | 30<br>77           | 47<br>15         |  |
| JAN/FEB/MAR<br>APR/MAY/JUNE | 25<br>25           | 25<br>16                            | 14<br>55           | 11<br>-39        |  |

## GOALS AND ACTUAL NEW CLUBS CUMULATIVE



## GOALS AND ACTUAL MEMBERS CUMULATIVE



ASSESSMENT DATA

| - CURRENT YEAR GOALS FOR NEW |  |
|------------------------------|--|
| MEMBERS                      |  |

- CURRENT YEAR ACTUAL MEMBERS

- ▲ - LAST YEAR ACTUAL MEMBERS

| DROPPED CLUBS: 2 |     |
|------------------|-----|
| DROPPED MEMBERS  |     |
| DECEASED         | 6   |
| CLUB CANCELLED   | 24  |
| OTHER            | 146 |
| TOTAL            | 176 |

| 33 CLUBS OF 52 ADDED 1 OR MORE<br>NEW MEMBERS | GENDER DIST       | TRIBUTION<br>1,211 (80.63%) |     |
|-----------------------------------------------|-------------------|-----------------------------|-----|
|                                               | MALE<br>FEMALE    | 291 (19.37%)                |     |
| CLICK HERE FOR HEALTH                         | FAMILY LI