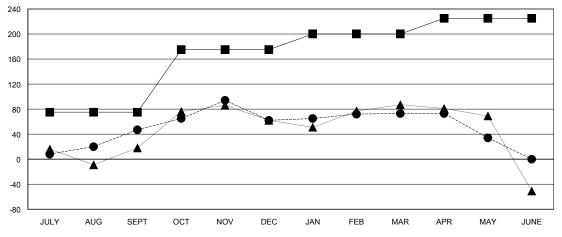

## GOALS AND ACTUAL MEMBERS CUMULATIVE

ASSESSMENT DATA

| - CURRENT YEAR GOALS FOR NEW |  |
|------------------------------|--|
| MEMBERS                      |  |

- CURRENT YEAR ACTUAL MEMBERS

- ▲ - LAST YEAR ACTUAL MEMBERS